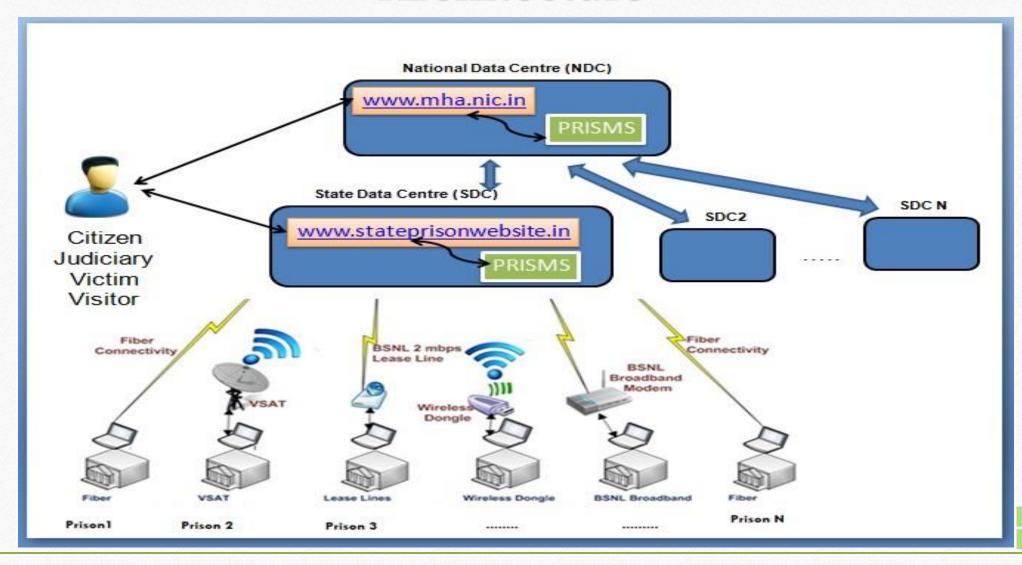

## Architecture

## Infrastructure requirement - STATE Level

- SDC with DR- for hosting of the application (assuming SQL Server & .NET licenses available at SDC)
- SWAN/BSNL Broadband, Leased Line, Dial up etc- for connectivity between every prison and SDC

## Infrastructure requirement - PRISON Level

- Computers & related peripherals (Printers, Fingerprint Readers, Web Camera)
- Intranet
- UPS & backup facility
- Data Entry Operators for data digitization