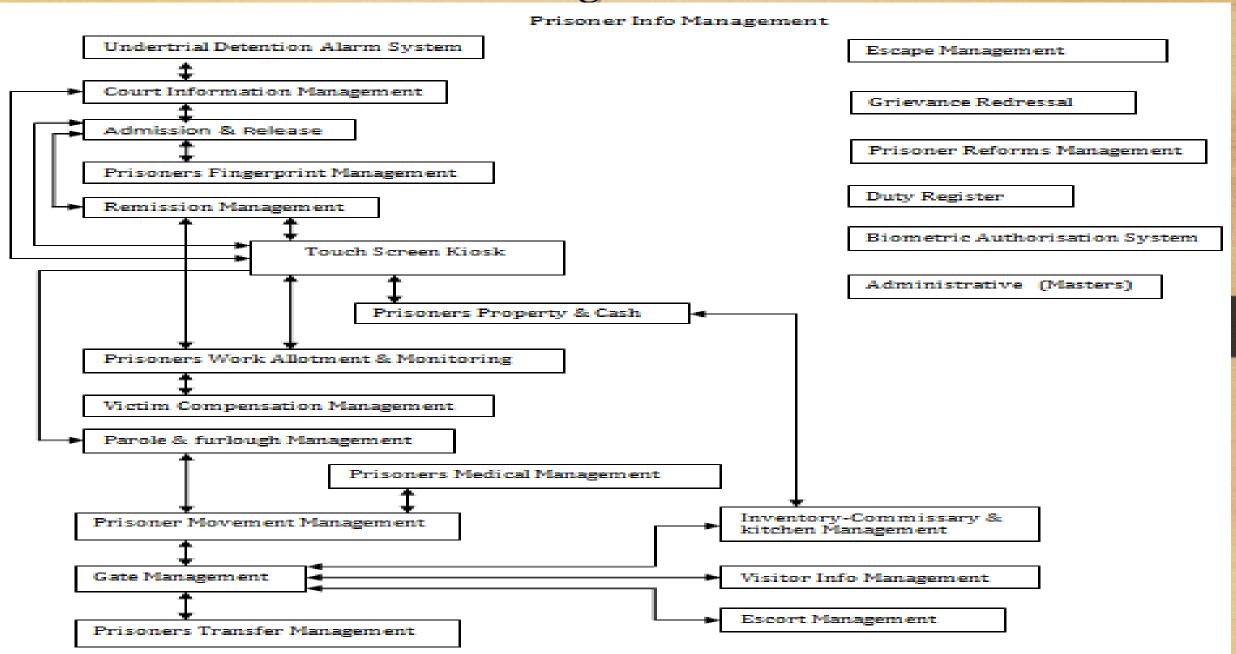

## PRISMS Integrated Workflow

# Project Highlights

- Comprehensive coverage of Prison Management with 25 Functional Modules
- Completely as per Prisons Act & Manuals ,& customizable as per State Rules.
- Covers all Stakeholders > Prisoner, Prison Authorities, Victim, Visitors, Police
- Highly customizable model 3 states- 3 Manuals -3 Languages
- Highly Intelligent System Post Work Attendance & Wages, PPC, Victim Compensation Fund, Remission (conservancy) posted automatically and PDR updated