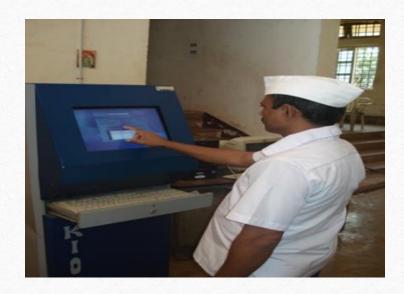

# PRISMS Modules & functionalities for Prisoner

- Prisoner Information Module.
- Prisoner Relative Details.
- Prisoners Photo & Fingerprint Management.
- PPC Module.
- •Work Management.
- •Touch Screen Kiosk.
- Admission, Bail & Release Module.
- Remission Module.
- Greviance Redressal.
- •Prisoner Reforms Module.

#### **Prisoners**

 Touch Screen Kiosk with facility to view Hearing Details, Parole/Furlough/transfer applications & status, PDR, PPC and wages account